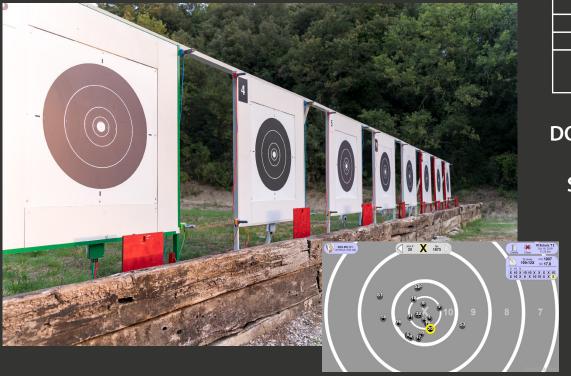

USE OF ELECTRONIC TARGETS
IMMEDIATE SCORE VERIFICATION
NO "TOUCH - NO TOUCH" DOUBTS

ALL SHOTS ARE AUTOMATICALLY RECALIBRATED ON 308 WIN

ALL DETAILS AT 600 METERS DISTANCE WITH ELECTRONIC TARGETS MONOLITICH BULLETS ALLOWED